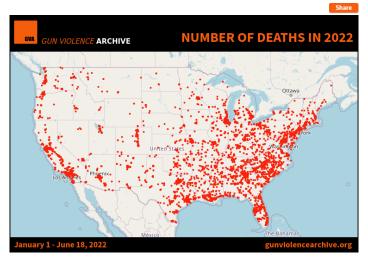

## **CHARTS AND MAPS**

Number of Deaths in 2022 (/reports/number-of-gundeaths)

Number of Injuries in 2022 (/reports/number-of-guninjuries)

Children Killed or Injured in 2022 (/reports/child-injuredkilled)

## GUN VIOLENCE ARCHIVE 2022 Evidence Based Research - since 2013

PUBLISHED DATE: June 18, 2022

| Total Number of GV Deaths - ALL Causes <sup>4</sup> (reports/number-of-gun-deaths)                        |         | 20,219 |
|-----------------------------------------------------------------------------------------------------------|---------|--------|
| $\label{thm:condition} \mbox{Homicide/Murder/Unintentional/DGU}^1 \mbox{ (reports/number-of-gun-deaths)}$ |         | 9,065  |
| Suicide <sup>3</sup> (/explainer/suicides)                                                                |         | 11,154 |
| Total Number of Injuries <sup>1</sup> (reports/number-of-gun-injuries)                                    |         | 17,113 |
| Mass Shootings <sup>2</sup> (reports/mass-shooting)                                                       |         | 270    |
| Mass Murders <sup>2</sup> (reports/mass-murders)                                                          |         | 14     |
| Number of Children (age 0-11) <sup>1</sup> (reports/child-killed)                                         | Killed  | 165    |
| (reports/child-injured)                                                                                   | Injured | 341    |
| Number of Teens (age 12-17) <sup>1</sup> (reports/teens-killed)                                           | Killed  | 608    |
| (reports/teens-injured)                                                                                   | Injured | 1,591  |
| Officer Involved Incident <sup>1</sup> (reports/officer-killed)                                           | Killed  | 29     |
| Officer Killed or Injured (reports/officer-shot)                                                          | Injured | 170    |
| Officer Involved Incident <sup>1</sup> (reports/subject-suspect-killed)                                   | Killed  | 649    |
| Subject-Suspect Killed or Injured (reports/subject-suspect-shot)                                          | Injured | 397    |
| Defensive Use <sup>2</sup> (reports/defensive-use)                                                        |         | 524    |
| Unintentional Shooting <sup>2</sup> (reports/accidental-shooting)                                         |         | 696    |