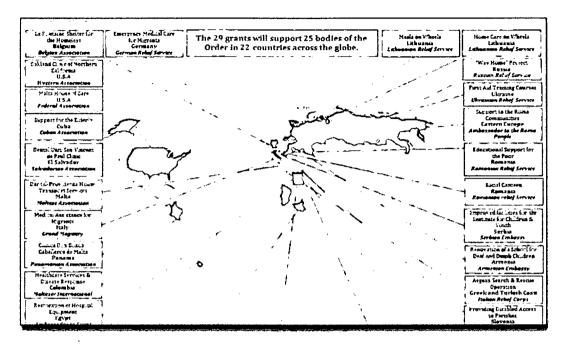

https://www.orderofmalta.int/government/sovereign-council/

**Figure 7:** Press Release. (June 27, 2016). The Sovereign Order of Malta's Global Fund for Forgotten People distributed its 2016 grants on St. Johns's Day on June 24th. <u>https://www.orderofmalta.int/2016/06/27/global-fund-for-forgotten-people-distributes-29-grants/</u>