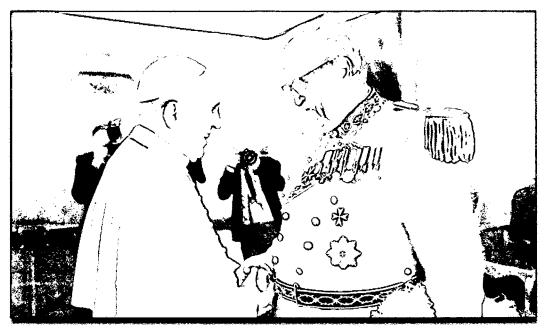

**Figure 3:** Press Release. (June 23, 2016). Pope Francis Received the Grand Master of the Sovereign Order of Malta in Audience. Order of Malta. https://www.orderofmalta.int/2016/06/23/pope-francis-receives-the-grand-master-of-the-sovereign-order-of-malta-in-audience/